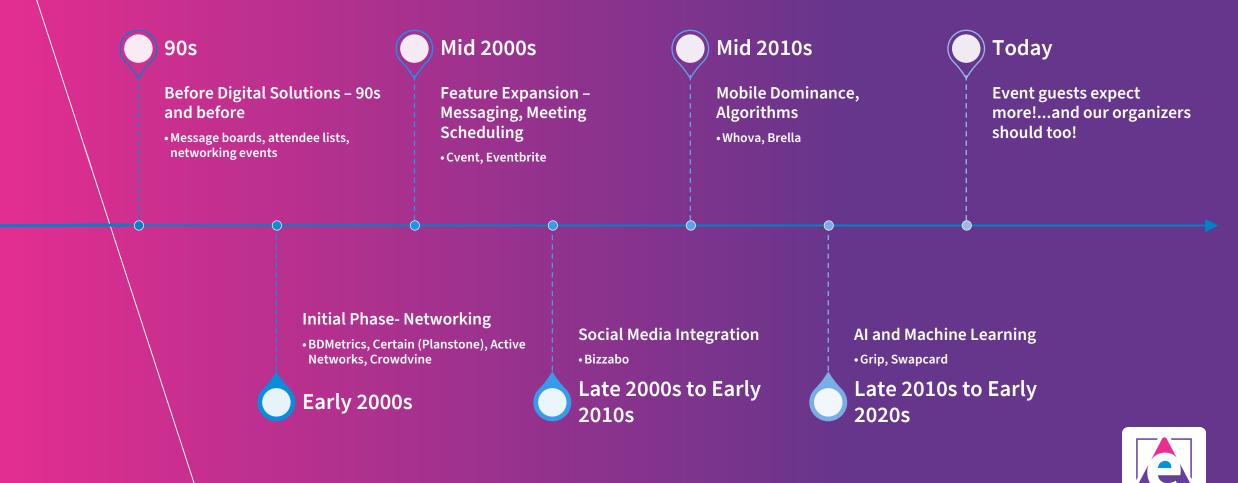

#### Vancouver, Canada

JW Marriott Parq Vancouver & The DOUGLAS

April 29-May 2, 2024

Swipe Left on Traditional Matchmaking 4:00PM



### **Technology and Matching**

elevate





## Have you made meaningful connections at Elevate?



# What is the connection that a person or persons struggle to obtain at an event?



While attending an event, do you feel that you are missing out or have a blind spot to the unknown?



#### Ę

# Challenges to overcome when making connections







## What we are hearing from clients



Map Your Show LLC

# **Our Process**

#### Continuous **Exploration**

Mechanism for innovation and value alignment through discovery and storytelling.

#### VALIDATION

Pressure test idea opportunities WITH our users. Evaluation authenticates innovative pathways and **verifies value.** 

Л

#### UNDERSTANDING

**Starting with questions** and active listening, focused on problem framing and a hypothesis.

#### EXECUTION

Strategic vision of the s