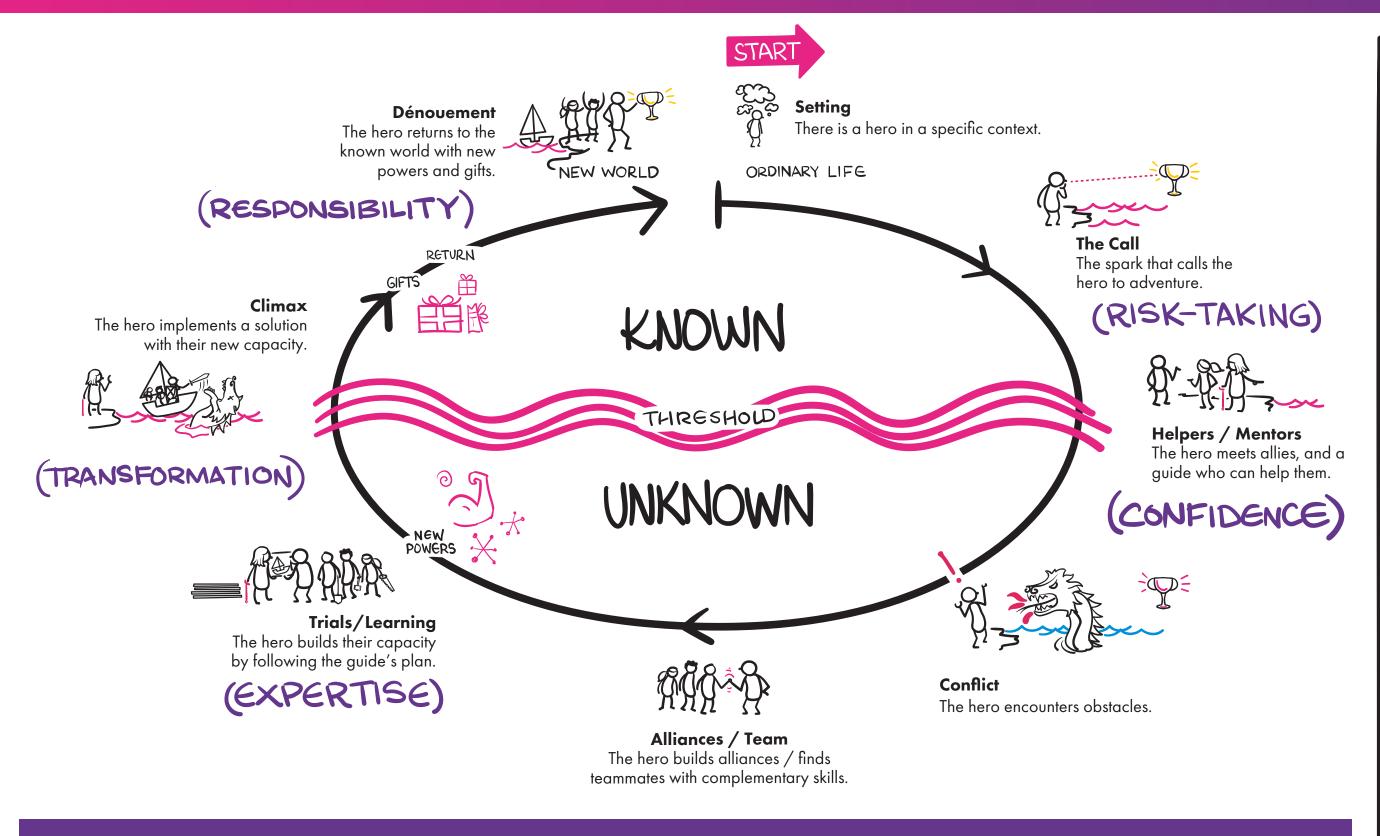

#### The Hero's Journey,

popularized by Joseph Campbell, provides a framework for understanding change and transformation.

**Risk-Taking** is inherent in the call to adventure, where the hero must step into the unknown.

**Confidence** is a key theme as the hero meets the mentor who can help them rise to the coming challenge.

**Expertise** emerges as the hero gains knowledge, skills, and allies throughout their journey.

**Transformation** is at the heart of The Hero's Journey, symbolized by the hero's growth, insights, and new perspectives.

Responsibility is another crucial element, as the hero returns with newfound wisdom and a sense of duty to share their experiences and contribute to the greater good.