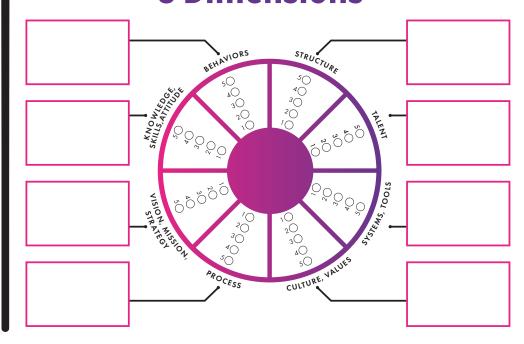

who can help them rise to the coming challenge.

**Expertise** emerges as the hero gains knowledge, skills, and allies throughout their journey.

**Transformation** is at the heart of The Hero's Journey, symbolized by the hero's growth, insights, and new perspectives.

Responsibility is another crucial element, as the hero returns with newfound wisdom and a sense of duty to share their experiences and contribute to the greater good.

A **PDF** with all of the XPLANE change frameworks from this session can be found here:









Focus

# **CHANGE CANVAS**

**Focus** 

HERO'S JOURNEY FRAMEWORK

## **Change Lever**





### **Envision the Future**

look like today?



#### **FUTURE STATE**

What do we want our world to look like tomorrow?



### **Activation Curve**



## **8 Dimensions**



TIME